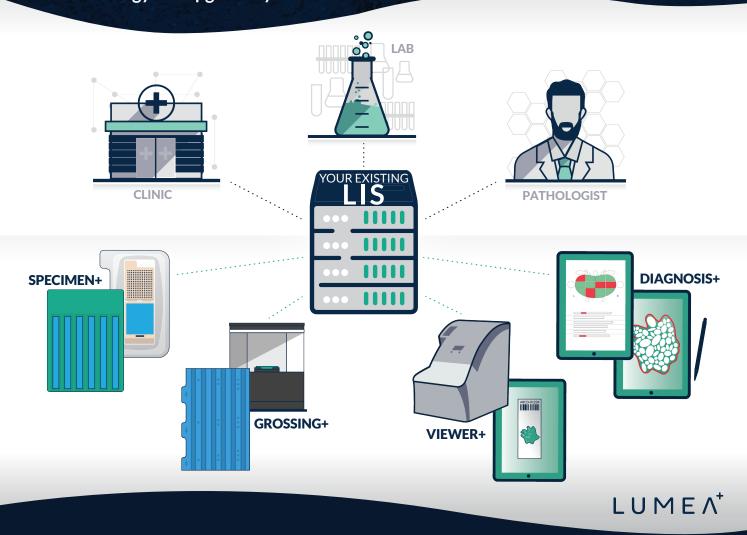

# LUME 1

Enhance your LIS with proprietary consumables and leading-edge technology that optimizes the entire pathology workflow

Pathology LIS Upgrade System

## Maximize Lab Efficiency

Histology labs can capitalize on new efficiencies and optimization by combining Lumea's proprietary tissue collection and processing technologies with hardware and software.

#### **Standardize Pathology Workflow**

Standardization sets the groundwork for new value propositions like system-wide stability, valuable data gathering, and opportunities for increased optimization.